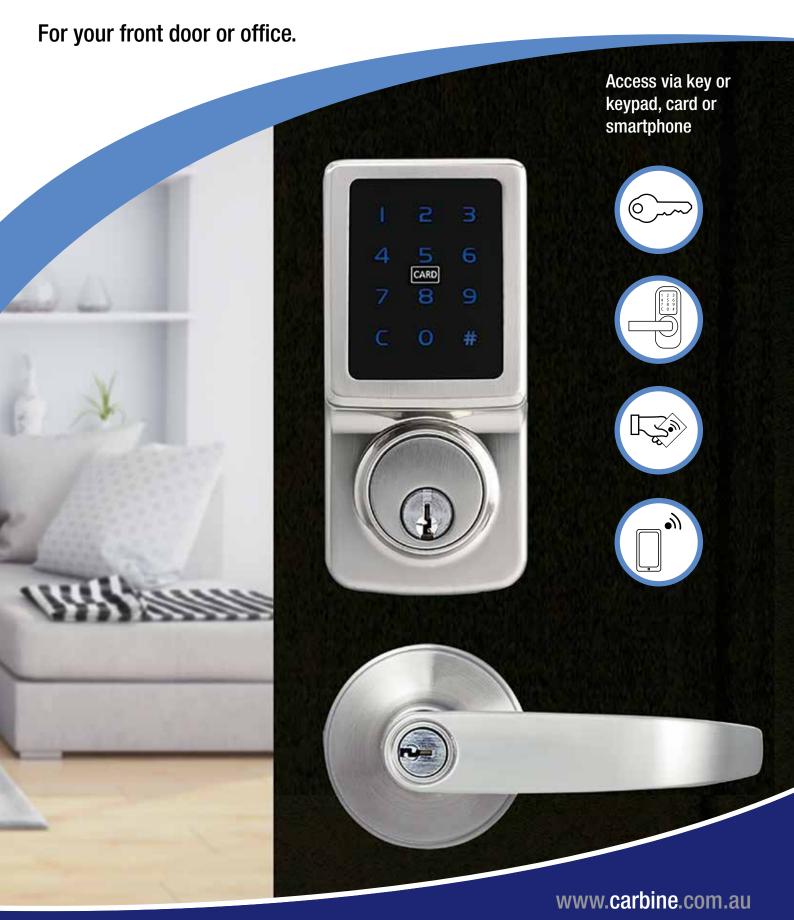

## Electronic Touchscreen Deadbolt

## **Electronic 3 in 1 Deadbolt**

- 1. Touch LED Keypad for code entry
- 2. RFID card or NFC mobile phone entry
- 3. Key override entry using common front door keys
- + Fits in standard 54 mm lockset or deadbolt hole, no additional drilling required
- + Touch keypad with backlight
- + Compact, stylish keypad. Dimensions: 155mmHx75mmW
- + RFID card entry, also compatible with all common travel cards
- + Works with any NFC enabled smart phone with Mifare compatibility.
- + Access codes, RFID cards & phones are programmed through the lock
- + 1 programing code, 25 user codes and 25 RFID cards
- + Codes from 4 8 digits
- + Vacation mode, lock out all users
- + Double authorisation mode possible, card and code
- + Requires 4 AA batteries