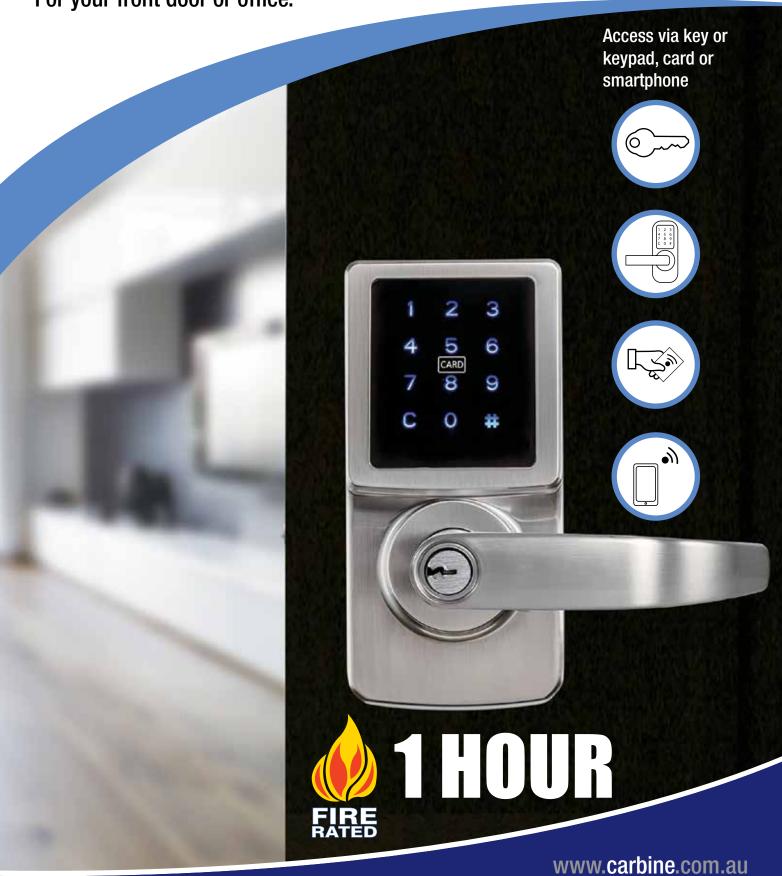

## Electronic Touchscreen Leverset

For your front door or office.

## **Electronic 3 in 1 Leverset**

- 1. Touch LED Keypad for code entry
- 2. RFID card, label or NFC mobile phone entry
- 3. Key override entry using common front door keys
- + Fits in standard 54 mm lockset or deadbolt hole, no additional drilling required
- + Touch keypad with backlight
- + Compact, stylish keypad. Dimensions: 155mmHx75mmW
- + RFID card or label entry, also compatible with all common travel cards
- + Works with any NFC enabled smart phone with Mifare compatibility.
- + Access codes, RFID cards & phones are programmed through the lock
- + 1 programing code, 25 user codes and 25 RFID cards
- + Codes from 4 8 digits
- + Vacation mode, lock out all users
- + Double authorisation mode possible, card and code
- + Requires 4 AA batteries